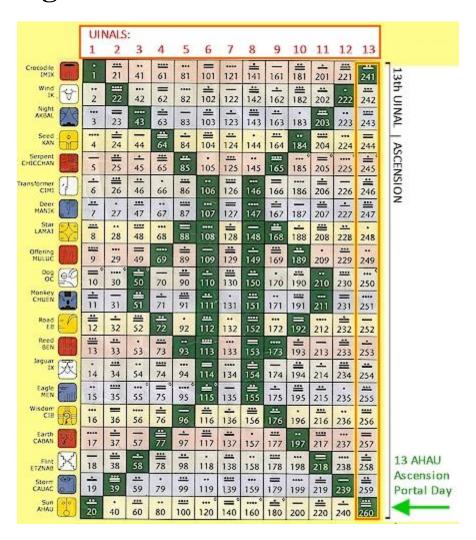

## Significance of the Star/LAMAT Trecena

The vertical columns of the Tzolk'in illustrate the 13 Uinals. Each represents a 20-day cycle that completes the progression of each of the 20 Day Signs. The numbers of the Uinals hold the same meaning as they do with the Galactic Tones, except for Uinal 7 (core days), which represents the Void of all possibility.

The Star/LAMAT trecena is the Ascending trecena of the Tzolk'in, in the 13 Uinal of Ascension, and our final Ascension takes place on 13 Sun/AHAU, the most Holy of Day Signs of Spiritual Illumination. The Ascension of the Star/LAMAT trecena completes a Total Realization of the 260-day journey.