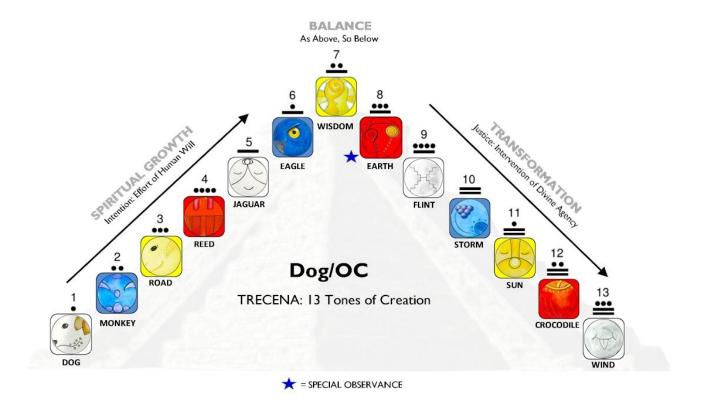

## THE TRECENA OF MONKEY/CHUEN

## The Dawning for a New Creation of Reality

Destiny Kin: 131 Gregorian Dates: Position: 11 21-SEP-2020

 Uinal: 7 & 8
 08-JUN-2021

 Season: 3
 23-FEB-2022

 10-NOV-2022

**ASPECTS:** 28-JUL-2023 **Cycle:** Light (Blue) 13-APR-2024

**Direction:** West (Add 260 days to calculate the next. Verify date on

Element: Water Tzolk'in calculator at MayanMajix.com.)

**BEGINNING OF THE THIRD SEASON OF THE TZOLK'IN:** I CHUEN begins the third season as observed by the Yucatec tradition of the North. The last Day Sign of the Season is the Guardian. The Guardian of the third season is **13 Eagle/MEN**. Eagle/MEN is the Intermediary that raises us up for a Divine View. We'll know that any Dream we can See in our Imagination lies within Human's Grasp.

Monkey/CHUEN (Chuwen) is the Master Artist, Creator, and Weaver of Time that leads a cycle of "Light" (Blue or Red Day Signs). CHUEN delivers the Light of Inspiration to Dream our own Reality.

### 7th & 8th UINALS:

The 7th uinal represents the core days of the Tzolk'in round, the axis mundi at the center between the Above and the Below. We are crystallizing a Dream for a new Seed of our Self. The 8th uinal begins the Sacred Exchange and the Intervention of Divine Justice. Monkey/CHUEN guides a journey to the Dawn of a New Creation.

Dog/OC and Monkey/CHUEN hold an Affinity as the two Day Signs who share the peak positions of the Tzolk'in round. Together, they represent the Divine aspects of a Supreme Creator and Divine Human Beings. Monkey/CHUEN is the Master Artist/Creator known as the Weaver of all Time. The glyph illustrates "time rolled up" on the head of CHUEN. CHUEN guides the human "time traveler" to explore and create the past, present, and future. The Unconditional Love of Dog/OC is by Monkey's side to find Love from the beginning to the end.

Monkey/CHUEN is the Divine Alchemist in human that turns Creation into a childhood game. CHUEN can lead us back to the Wisdom we had at the beginning when we created for fun.