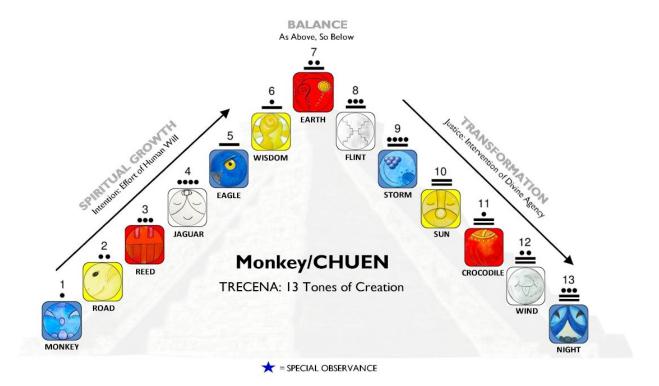

## THE TRECENA OF MONKEY/CHUEN

## The Dawning for a New Creation of Reality

Destiny Kin: 131 Gregorian Dates: Position: 11 21-SEP-2020

 Uinal: 7 & 8
 08-JUN-2021

 Season: 3
 23-FEB-2022

 10-NOV-2022

**ASPECTS:** 28-JUL-2023 **Cycle:** Light (Blue) 13-APR-2024

**Direction:** West (Add 260 days to calculate the next. Verify date on

Element: Water Tzolk'in calculator at MayanMajix.com.)

**BEGINNING OF THE THIRD SEASON OF THE TZOLK'IN:** I CHUEN begins the third season as observed by the Yucatec tradition of the North. The last Day Sign of the Season is the Guardian. The Guardian of the third season is **13 Eagle/MEN**. Eagle/MEN is the Intermediary that raises us up for a Divine View. We'll know that any Dream we can See in our Imagination lies within Human's Grasp.

Monkey/CHUEN (Chuwen) is the Master Artist, Creator, and Weaver of Time that leads a cycle of "Light" (Blue or Red Day Signs). CHUEN delivers the Light of Inspiration to Dream our own Reality.

### 7th & 8th UINALS:

The 7th uinal represents the core days of the Tzolk'in round, the axis mundi at the center between the Above and the Below. We are crystallizing a Dream for a new Seed of our Self. The 8th uinal begins the Sacred Exchange and the Intervention of Divine Justice. Monkey/CHUEN guides a journey to the Dawn of a New Creation.

Dog/OC and Monkey/CHUEN hold an Affinity as the two Day Signs who share the peak positions of the Tzolk'in round. Together, they represent the Divine aspects of a Supreme Creator and Divine Human Beings. Monkey/CHUEN is the Master Artist/Creator known as the Weaver of all Time. The glyph illustrates "time rolled up" on the head of CHUEN. CHUEN guides the human "time traveler" to explore and create the past, present, and future. The Unconditional Love of Dog/OC is by Monkey's side to find Love from the beginning to the end.

Monkey/CHUEN is the Divine Alchemist in human that turns Creation into a childhood game. CHUEN can lead us back to the Wisdom we had at the beginning when we created for fun.

#### MASTER NUMBER 11:

CHUEN resides in position 11, and leads the 11th galactic week of the Tzolk'in. Number 11 represents a Spiritual Awakening and Self-Expression that defines our Purpose and Soul's Mission. The two 11's magnify an intention of Divine Consciousness, raising the Frequency of our Thoughts for a Divine Perspective.

### **PEAK DAYS/PEAK ENERGY:**

These are the most favorable days for influence, accomplishment, and Spiritual Consciousness. The higher numbered Tones are compared to a wave crashing – a powerful energy set on course to its destination.

- 6 Wisdom/CIB we are drawn into the Flow of Creation and connected to the Wisdom of the Ancestors.
- 7 Earth/CABAN balanced in the Above and Below by the Forces of Nature and the Movement of Mother Earth.
- 8 Flint/ETZNAB our Power is exalted by a Truth and an Intention of Divine Justice.
- 9 Storm/CAUAC our Transformation as Divine Creators is completed with the Creator's Spark and the Revelation of our Unbridled Freedom to Create.