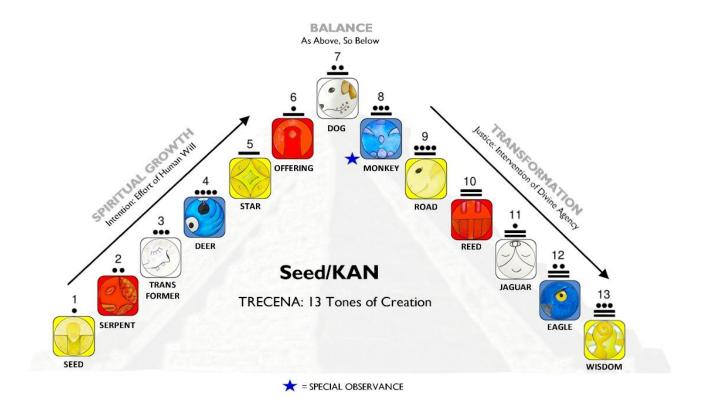

## THE TRECENA OF MONKEY/CHUEN

## The Dawning for a New Creation of Reality

Destiny Kin: 131 Gregorian Dates: Position: 11 21-SEP-2020

 Uinal: 7 & 8
 08-JUN-2021

 Season: 3
 23-FEB-2022

 10-NOV-2022

**ASPECTS:** 28-JUL-2023 **Cycle:** Light (Blue) 13-APR-2024

**Direction:** West (Add 260 days to calculate the next. Verify date on

Element: Water Tzolk'in calculator at MayanMajix.com.)

**BEGINNING OF THE THIRD SEASON OF THE TZOLK'IN:** I CHUEN begins the third season as observed by the Yucatec tradition of the North. The last Day Sign of the Season is the Guardian. The Guardian of the third season is **13 Eagle/MEN**. Eagle/MEN is the Intermediary that raises us up for a Divine View. We'll know that any Dream we can See in our Imagination lies within Human's Grasp.

Monkey/CHUEN (Chuwen) is the Master Artist, Creator, and Weaver of Time that leads a cycle of "Light" (Blue or Red Day Signs). CHUEN delivers the Light of Inspiration to Dream our own Reality.

### 7th & 8th UINALS:

The 7th uinal represents the core days of the Tzolk'in round, the axis mundi at the center between the Above and the Below. We are crystallizing a Dream for a new Seed of our Self. The 8th uinal begins the Sacred Exchange and the Intervention of Divine Justice. Monkey/CHUEN guides a journey to the Dawn of a New Creation.

## **COUNT OF DAYS: Trecena of Monkey/CHUEN**

**DESTINY KIN: 131 UINAL: 7** 

TONE I: Unity - Sunrise, Beginning, Oneness, Divine Inspiration, Dream of a New Day

MONKEY/CHUEN: Weaver of Time, Master of Arts, creator, curious, objective, sense of humor; affinity with Dog/OC