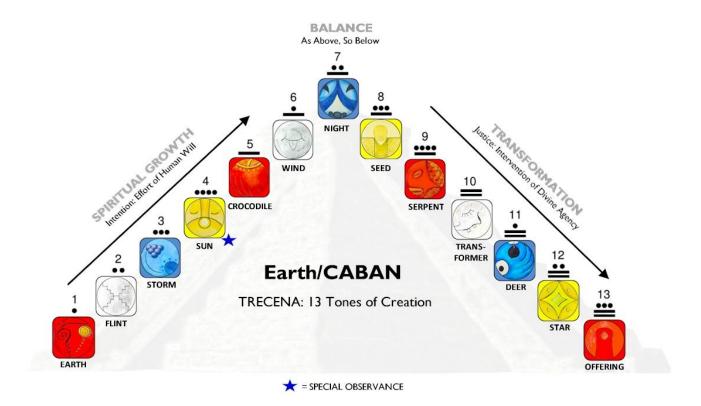

## THE TRECENA OF EARTH/CABAN

### The Dream of Mother Earth

 Destiny Kin: 157
 Gregorian Dates:

 Position: 7
 17-OCT-2020

 Uinal: 8 & 9
 04-JUL-2021

 Season: 3
 21-MAR-2022

06-DEC-2022 **ASPECTS:** 23-AUG-2023 **Cycle:** Light (Red) 9-MAY-2024

**Direction:** East (Add 260 days to calculate the next. Verify date on

Element: Fire Tzolk'in calculator at MayanMajix.com.)

Earth/CABAN leads a cycle of Light as the symbol of Mother Earth and the Movement that Creates Time for the experience of Knowing. Everything that Human Knows has been conceived from the knowledge held in Mother Earth. Earth/CABAN guides the 13th trecena, marked by a Number of Divine Agency. Holding Position 7, every Destiny Kin of CABAN carries the 7 of Divine Balance and the Great Law of The Creation, "As Above, So Below." CABAN is a symbol of the Divine Agency of Knowing. Building on the Ascension of a Seed, we are inspired by the Beauty of Earth and a new dream for Life. We are always brought to the Light of a New Day by Mother Earth. She guides a Divine Way of perpetual motion.

### COUNT OF DAYS: Trecena of Earth/CABAN

**DESTINY KIN: 157 UINAL: 8** 

**TONE I: Unity** – Sunrise, Beginning, Oneness, Divine Inspiration, Dream of a New Day

EARTH/CABAN: Mother Earth, source of all Knowledge; perpetual movement by Intention, sense of who we are