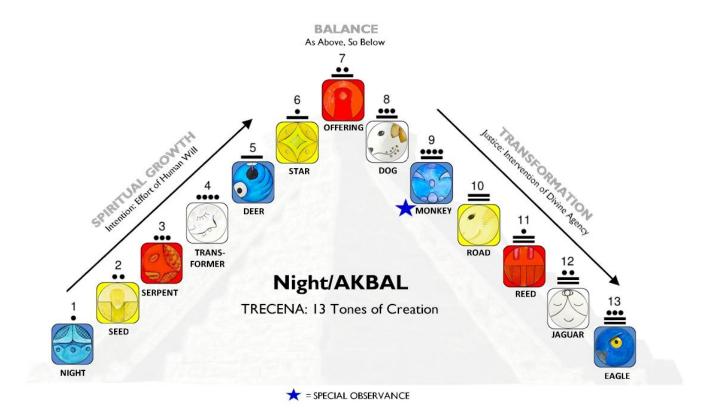

## THE TRECENA OF NIGHT/AKBAL

## An Illumination of our Heart's Desire

 Destiny Kin: 183
 Gregorian Dates:

 Position: 3
 12-DEC-2020

 Uinal: 10
 30-JUL-2021

 Season: 3
 16-APR-2022

 01-IAN-2023

**ASPECTS:** 18-SEP-2023 **Cycle:** Light (Blue) 04-JUN-2024

**Direction:** West (Add 260 days to calculate the next. Verify date on

Element: Water Tzolk'in calculator at MayanMajix.com.)

Night/AKBAL leads a cycle of "Light" for a Divine Inspiration of Truth. AKBAL is the Dreamer that Believes in the Dream that has always been, and will always be, the Truth of our Heart's Desire. Mystical experiences are guided by AKBAL illuminate the Reality of our Dreams.

AKBAL draws back the veil by connecting our Divine Faculties of Consciousness. AKBAL connects the conscious and the unconscious, the intellect of reason and the power of imagination. AKBAL guides us to willingly enter the Darkness of the Unknown to conceive the Truth of ALL Possibility.

Residing in the West, AKBAL relates to Unknown Experiences of Spirit. Related to the Element of Water, AKBAL shares a Light of Truth that we will FEEL DEEPLY through our Emotions. AKBAL guides the breakdown of Human doubts and fears, for a Breakthrough of Light that speaks to our Heart. In the end, we will Believe in a Power of Love to make our Dreams come true.

AKBAL can help us break through our own Fear of the Unknown. Through the Intervention of Divine Agency, we can realize the Power of a Dream we hold in Harmony and Equity. The Cherokee Day Sign is the Hearth, the Sacred Fires that are tended through the Night by a Legion of Lights Above. They are tending the embers of the Dream shared by the One and the Whole.