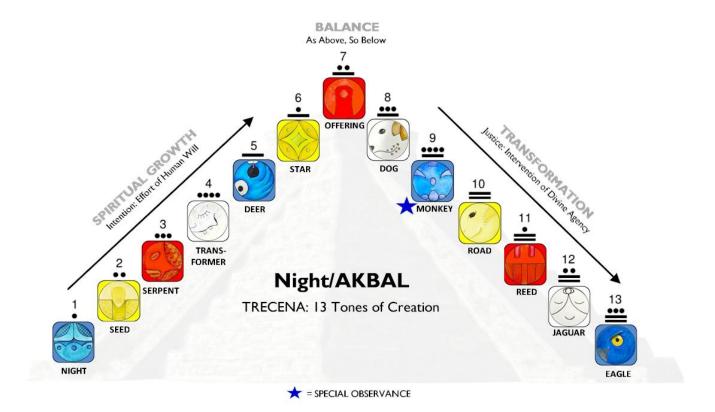

# THE TRECENA OF NIGHT/AKBAL

# **COUNT OF DAYS: Trecena of Night/AKBAL**

**DESTINY KIN: 183 UINAL: 10** 

TONE 1: Unity - Sunrise, Beginning, Oneness, Divine Inspiration, Dream of a New Day

NIGHT/AKBAL: Light in the darkness, creative void, dreamer who believes, voice in our dreams, connects