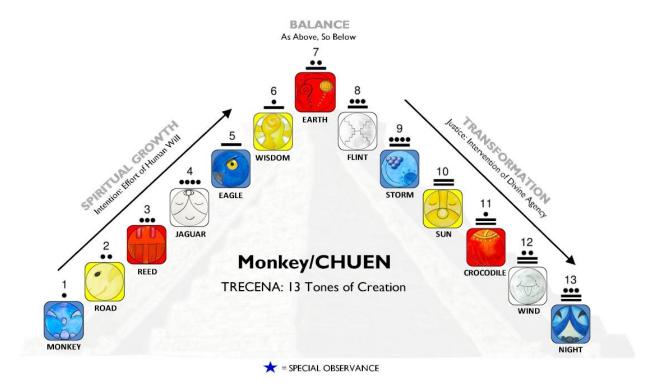

# THE TRECENA OF MONKEY/CHUEN

Monkey/CHUEN (Chuwen) is the Master Artist, Creator, and Weaver of Time that leads a cycle of "Light" (Blue or Red Day Signs). CHUEN delivers the Light of Inspiration to Dream our own Reality.

#### 7th & 8th UINALS:

The 7th uinal represents the core days of the Tzolk'in round, the axis mundi at the center between the Above and the Below. We are crystallizing a Dream for a new Seed of our Self. The 8th uinal begins the Sacred Exchange and the Intervention of Divine Justice. Monkey/CHUEN guides a journey to the Dawn of a New Creation.

Dog/OC and Monkey/CHUEN hold an Affinity as the two Day Signs who share the peak positions of the Tzolk'in round. Together, they represent the Divine aspects of a Supreme Creator and Divine Human Beings. Monkey/CHUEN is the Master Artist/Creator known as the Weaver of all Time. The glyph illustrates "time rolled up" on the head of CHUEN. CHUEN guides the human "time traveler" to explore and create the past, present, and future. The Unconditional Love of Dog/OC is by Monkey's side to find Love from the beginning to the end.

#### MASTER NUMBER 11:

CHUEN resides in position 11, and leads the 11th galactic week of the Tzolk'in. Number 11 represents a Spiritual Awakening and Self-Expression that defines our Purpose and Soul's Mission. The two 11's magnify an intention of Divine Consciousness, raising the Frequency of our Thoughts for a Divine Perspective.

#### **PEAK DAYS/PEAK ENERGY:**

These are the most favorable days for influence, accomplishment, and Spiritual Consciousness. The higher numbered Tones are compared to a wave crashing – a powerful energy set on course to its destination.

- 6 Wisdom/CIB we are drawn into the Flow of Creation and connected to the Wisdom of the Ancestors.
- 7 Earth/CABAN balanced in the Above and Below by the Forces of Nature and the Movement of Mother Earth.
- 8 Flint/ETZNAB our Power is exalted by a Truth and an Intention of Divine Justice.
- 9 Storm/CAUAC our Transformation as Divine Creators is completed with the Creator's Spark and the Revelation of our Unbridled Freedom to Create.