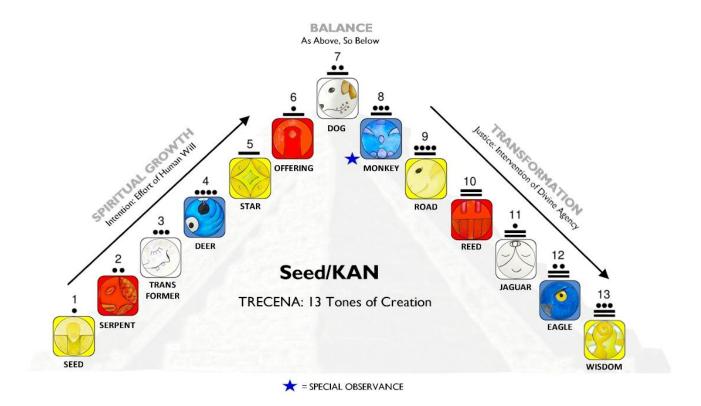

Monkey/CHUEN (Chuwen) is the Master Artist, Creator, and Weaver of Time that leads a cycle of "Light" (Blue or Red Day Signs). CHUEN delivers the Light of Inspiration to Dream our own Reality.

#### 7th & 8th UINALS:

The 7th uinal represents the core days of the Tzolk'in round, the axis mundi at the center between the Above and the Below. We are crystallizing a Dream for a new Seed of our Self. The 8th uinal begins the Sacred Exchange and the Intervention of Divine Justice. Monkey/CHUEN guides a journey to the Dawn of a New Creation.

#### MASTER NUMBER 11:

CHUEN resides in position 11, and leads the 11th galactic week of the Tzolk'in. Number 11 represents a Spiritual Awakening and Self-Expression that defines our Purpose and Soul's Mission. The two 11's magnify an intention of Divine Consciousness, raising the Frequency of our Thoughts for a Divine Perspective.

#### **PEAK DAYS/PEAK ENERGY:**

These are the most favorable days for influence, accomplishment, and Spiritual Consciousness. The higher numbered Tones are compared to a wave crashing – a powerful energy set on course to its destination.

- 6 Wisdom/CIB we are drawn into the Flow of Creation and connected to the Wisdom of the Ancestors.
- 7 Earth/CABAN balanced in the Above and Below by the Forces of Nature and the Movement of Mother Earth.
- 8 Flint/ETZNAB our Power is exalted by a Truth and an Intention of Divine Justice.
- 9 Storm/CAUAC our Transformation as Divine Creators is completed with the Creator's Spark and the Revelation of our Unbridled Freedom to Create.