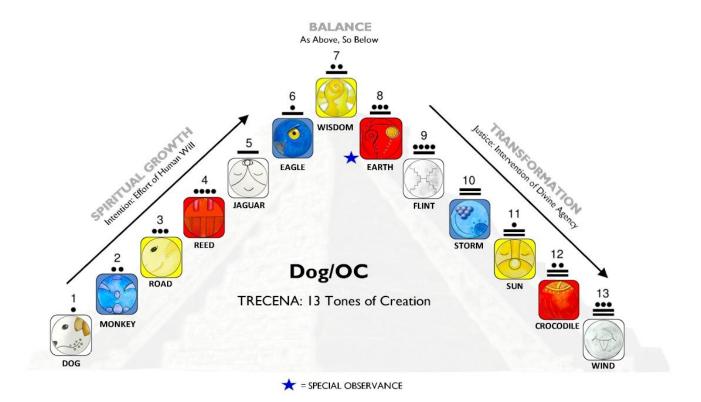

Dog/OC and Monkey/CHUEN hold an Affinity as the two Day Signs who share the peak positions of the Tzolk'in round. Together, they represent the Divine aspects of a Supreme Creator and Divine Human Beings. Monkey/CHUEN is the Master Artist/Creator known as the Weaver of all Time. The glyph illustrates "time rolled up" on the head of CHUEN. CHUEN guides the human "time traveler" to explore and create the past, present, and future. The Unconditional Love of Dog/OC is by Monkey's side to find Love from the beginning to the end.

# **COUNT OF DAYS: Trecena of Monkey/CHUEN**

**DESTINY KIN: 131 UINAL: 7** 

**TONE I: Unity** – Sunrise, Beginning, Oneness, Divine Inspiration, Dream of a New Day

MONKEY/CHUEN: Weaver of Time, Master of Arts, creator, curious, objective, sense of humor; affinity with Dog/OC

#### **DESTINY KIN: 150 UINAL: 8 PEAK ENERGY**

TONE 7: Reflect - Balancing, "As Above, So Below," seeing "all that is" and "all that is not," peak of growth

**DOG/OC:** Demonstration of Unconditional Love, faithfulness beyond death, lives in a pack; affinity with Monkey/CHUEN as aspects central to a Divine Creator

# **COUNT OF DAYS: Trecena of Dog/OC**

**DESTINY KIN: 170 UINAL: 9** 

TONE I: Unity - Sunrise, Beginning, Oneness, Divine Inspiration, Dream of a New Day

DOG/OC: Demonstration of Unconditional Love, faithfulness beyond death, lives in a pack; affinity with Monkey/CHUEN