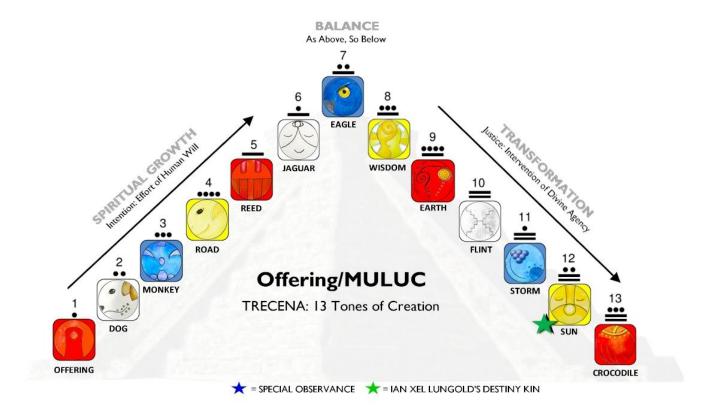

# THE TRECENA OF OFFERING/MULUC

# A Healing of Atonement

 Season: 4
 I2-MAY-2022

 27-JAN-2023

 ASPECTS:
 I4-OCT-2023

 Cycle: Light (Red)
 30-JUN-2024

**Direction:** East (Add 260 days to calculate the next. Verify date on

Element: Fire Tzolk'in calculator at MayanMajix.com.)

Offering/MULUC leads a cycle of "Light" of Divine Inspiration. MULUC guides a meaning and purpose to Give Back and Pay Forward. Through an Offering we are Atoned, as One Mind with the Creator. The glyph illustrates one drop of water raised above the whole. Receiving the Light of Pure Love, our Feelings will ripple through the Whole.

MULUC represents the Moon, our Emotions, and Water everywhere from the cosmos to our own tears. This is a cycle that will raise our Feelings to the Light. We receive a healing to our human emotions, when we give our heart for a Divine Cause.

When we bring an Offering to an altar we kneel to count our blessings. MULUC holds the Fire to change us. In the Light of our Blessings we will be Inspired to Love Back. The Sacred Exchange for Loving is more Love, multiplied to abundance. Through the Guidance of MULUC we will realize the joy of Loving back and Forth.

We are guided to honor the Feelings of the Whole, as the Truth of our Heart. We can't always understand the discernment of Truth in another Time and Place. Through a Gift of Compassionate Love, we can always understand the "truth of feelings." When we honor Feelings, we create the ties that bind.

#### The Experience of Offering/MULUC:

- A consciousness of gratitude
- The desire to give back is multiplied to abundance
- Moved by our emotions

### THE IITH & 12TH UINALS

The 11th uinal holds a higher meaning and purpose of Resolution. On 12 Sun/AHAU (lan's Destiny Kin), a Revelation of Light will complete the Understanding of a Divine Way forward. On 13 Crocodile/IMIX we will ascend into the uinal of Divine Understanding, where the Truth of our Dreams will be taken to heart.

### **ASCENSION & GUARDIAN OF THE SEASON**

Offering/MULUC leads to an Ascension of 13 Crocodile/IMIX. Our next Ascension is always the Answer to a Prayer. IMIX is the Divine Mother of Wise Discernment and Compassionate Love. 13 Sun/AHAU is the Guardian of the Season and the Lord of the Tzolk'in round that Delivers a Divine Revelation of Light.

### **PEAK DAYS: PEAK PERFORMANCE**

- 6 Jaguar/IX will guide a Flow of Spiritual Momentum and Movement
- 7 Eagle/MEN will offer the eyes to see the Gift that comes from a Sacred Exchange
- 8 Wisdom/CIB the Holy Day will begin a Transformation of Spiritual Wisdom
- 9 Earth/CABAN empowers a Transformation of Oneness with Creation

# **Exercise for Spiritual Growth:**

- MULUC is a time to resolve matters of forgiveness by giving back and paying forward. This is a time to take inventory of our own debts, while we forgive the debts of others.
- LISTEN when someone expresses their feelings, and acknowledge that feelings are the Truth of a Time and Place. Feelings are an opportunity. We remember experiences that we Feel.

# **COUNT OF DAYS: Trecena of Offering/MULUC**

**DESTINY KIN: 209 UINAL: 11** 

TONE 1: Unity - Sunrise, Beginning, Oneness, Divine Inspiration, Dream of a New Day

OFFERING/MULUC: Water, the Moon, emotions, honoring feelings, gratitude, atonement, paying back, paying forward