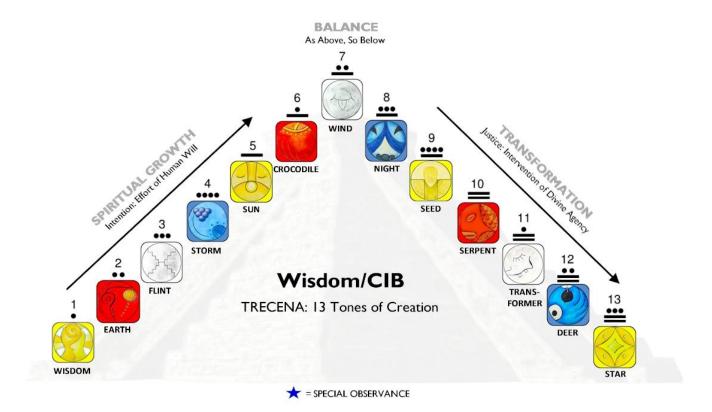

# THE TRECENA OF WISDOM/CIB

# An Illumination of our Heart's Desire

 Destiny Kin: 196
 Gregorian Dates:

 Position: 16
 25-NOV-2020

 Uinal: 10 & 11
 12-AUG-2021

 Season: 4
 29-APR-2022

 14-IAN-2023

**ASPECTS:** 01-OCT-2023 **Cycle:** Dark (Yellow) 17-JUN-2024

**Direction:** South (Add 260 days to calculate the next. Verify date on

Element: Earth Tzolk'in calculator at MayanMajix.com.)

Wisdom/CIB leads a cycle of "Darkness" for an Application of Truth, the meaning and purpose of Knowledge. Ascending from the trecena of Night/AKBAL, a Dream for a new Seed was moved beyond the limits of Human's imagination. In our Dreams, everything was possible. Our Dreams Are True. The Truth didn't change when we woke up. We can claim our Highest Hopes, walking in the Truth in a realm below.

Now that we know something is possible BEYOND our own Dreams, we're ready to learn. Surrendered to a Divine Agency of Higher Will, we're compelled to Apply our Gifts of Divine Consciousness.

In our AKBAL Dream, we had everything we needed Within to create the Truth of the Reality we Love. "As Above, So Below." Applying the Wisdom of CIB, we'll learn the Truth wasn't a Dream. Love IS a Power in the Universe, and We CAN Create a Reality of Love to Shine for the Whole.

Wisdom/CIB represents the Collective Wisdom of Humanity. When we call upon the Ascended Masters, they Answer. When we Remember their words, prayers, traditions, Wisdom - we offer them another Life in our Consciousness. This the Day of the "Old Ones" that guides us to Honor the Wisdom of Humanity. We are Connected by CIB to a Divine Inheritance.

CIB is the totem Owl that turns our head around with the Vision of an Eagle that can see through the darkness. CIB reveals the archeological treasures that lie in the past, that prove the ways and means, along with a Divine Reason for the Future. The glyph illustrates the Human mind in its Highest State of Consciousness, emanating the rays of Illumination and Forgiveness.

# The Experience of Wisdom/CIB:

- Spiritual revelations from lessons you learned in the past
- Seeing past experience as important to where you are
- Finding new ways to forgive and let it go with a blessing for the experience

### THE 10TH & 11TH UINALS

The I0th uinal represents the Manifestation of a Spiritual Harvest. We See and Acknowledge the Truth of Cause and Effect. In the I1th uinal we are tuned into a Higher Frequency by the Sum of the Change to Know the Reason Why. The I1th uinal resolves our place in the Universe with a Meaning and Purpose that's equal to the rest.

#### **HOLY DAY: 8 NIGHT/AKBAL**

The 8th Tone is the zenith hour of Light. 8 Night/AKBAL is not officially observed by a festival or ceremony, though the Kin is marked on my calendar as one of the most potent Spiritual Experiences of the Tzolk'in round. AKBAL is the Voice that speaks in your Dreams.

### **ASCENSION & GUARDIAN OF THE SEASON**

Wisdom/CIB leads to an Ascension of 13 Star/LAMAT. Our next Ascension is the Realization that we ARE a Personification of Light, and our Love shines all around. Holding the Key of Forgiveness, there ceases to be any "matter" standing in the way of the Truth of Love. 13 Sun/AHAU is the Guardian of the Season and the Lord of the Tzolk'in round that Delivers the Highest Revelation of Answered Prayers at the Ascension.

#### **PEAK DAYS: PEAK PERFORMANCE**

- 6 Crocodile/IMIX offers the flow of Divine Inspiration to claim a Dream our Heart Desires.
- 7 Wind/IK will change the landscape and our mind with a vision of all that is and all that is not.
- 8 Night/AKBA offers a zenith Light for the Breakthrough of a Dream.
- 9 Seed/KAN will complete the Meaning and Purpose to be, with a Dream that was sealed in our Heart.

#### **Exercise for Spiritual Growth:**

Walk the walk and do something you love to do. Acknowledge that Love is guiding you and move on it.

# **COUNT OF DAYS: Trecena of Wisdom/CIB**

**DESTINY KIN: 196 UINAL: 10** 

TONE I: Unity - Sunrise, Beginning, Oneness, Divine Inspiration, Dream of a New Day

WISDOM/CIB: Higher Consciousness, connection to the Old Ones, collective wisdom, Forgiveness, Key to