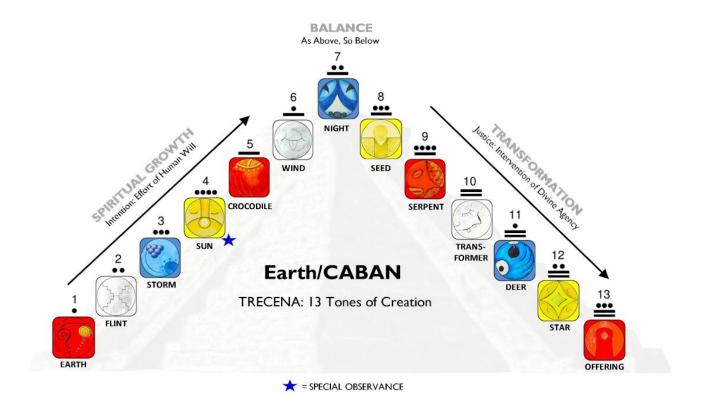

**Direction:** East (Add 260 days to calculate the next. Verify date on

Element: Fire Tzolk'in calculator at MayanMajix.com.)

Earth/CABAN leads a cycle of Light as the symbol of Mother Earth and the Movement that Creates Time for the experience of Knowing. Everything that Human Knows has been conceived from the knowledge held in Mother Earth. Earth/CABAN guides the 13<sup>th</sup> trecena, marked by a Number of Divine Agency. Holding Position 7, every Destiny Kin of CABAN carries the 7 of Divine Balance and the Great Law of The Creation, "As Above, So Below." CABAN is a symbol of the Divine Agency of Knowing. Building on the Ascension of a Seed, we are inspired by the Beauty of Earth and a new dream for Life. We are always brought to the Light of a New Day by Mother Earth. She guides a Divine Way of perpetual motion.

The Cherokee Heron symbolizes a Life of perpetual migration to the next field of Abundance. Our Human Destiny on Earth is not a final resting place, but Life that goes on. The Heron is a symbol of the Phoenix that rises from the ashes of its past. CABAN will lead us through a Dream of Divine Inspiration to the Light of a Dawning Possibility of New Life. The K'iche Sacred word for CABAN is N'oj, the Divine Knowing within a Seed, and an Identity Known by a Conscious Communion of Love. CABAN leads us to see what we will become, and fuel the passion to Move on it with all our Heart.

#### THE 8TH & 9TH UINALS

4 Sun/AHAU completes the 8th uinal of Divine Justice. Our Common Dream is the Freedom to Live and Be, and to Create what our Heart Desires. Through the Divine Design of the Seed, we recognized the Divine Love within our Self is the Invisible Silent Love of Seeing Each Other. Transformed by the Wisdom of Forgiveness, we're given another chance to Dream again, holding the Truth of the illusions and realities of the earthly experience. The 9th uinal fulfills the Law of Cause and Effect. Choices for Love will be proven by a Divine Effect. Love will blossom to Create the Beauty of Heaven on Earth.

#### **PEAK DAYS: PEAK PERFORMANCE**

- 6 Wind/IK we will feel the momentum of movement through the Winds of Change. We'll lean in to the Truth of Divine Justice.
- 7 Night/AKBAL will Balance our Believing in the Dreams Above and the Dreams Below.
- 8 Seed/KAN a Divine Justice of the Seed is Believing who we are and the Truth we are designed to fulfill our Divine Purpose.
- 9 Serpent/CHICCHAN completes the Divine Truth of a Transformation. CHICCHAN ignites our Whole Force of Life for the Sixth Sense of Knowing from our Heart.

#### **ASCENSION:**

13 Offering/MULUC is a Divine Communion of Atonement through the Sacred Exchange of an Offering to Live to Pay Back and Pay Forward.