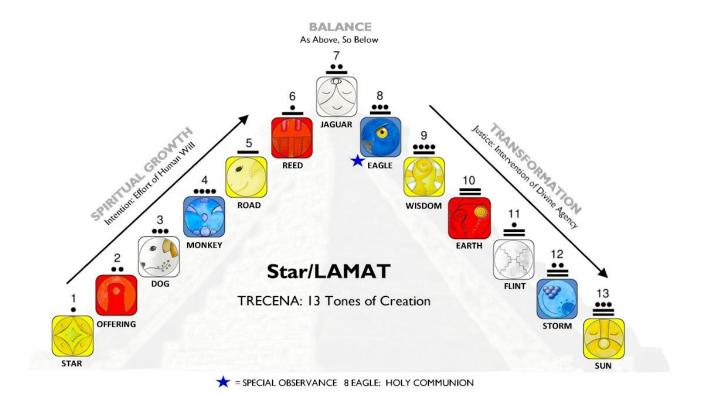

**DESTINY KIN: 148 UINAL: 8** 

**TONE 5: Empowerment** – Central organizing Force, managing resources for application

**STAR/LAMAT:** Scion of the Creation, human Seed planted on Earth, power of manifestation, multiplying to abundance the object of affection, cauldron of creation, sexuality, reproduction

**ASPECTS:** DARK; Color, Yellow (Completes); Element of Earth, physicality

**SOUTH:** Focus on relationships with one another and the earth

RELATED BURNERS: (Same Tone) Star/LAMAT, Reed/BEN, Flint/ETZNAB, Night/AKBAL

**DESTINY KIN: 188 UINAL: 10 PEAK ENERGY** 

TONE 6: Flow – Momentum created by a Rhythm/Pattern of movement; Divine Flow of Spirit

**STAR/LAMAT:** Scion of the Creation, human Seed planted on Earth, power of manifestation, multiplying to abundance the object of affection, cauldron of creation, sexuality, reproduction

ASPECTS: DARK; Color, Yellow (Completes); Element of Earth, physicality

**SOUTH:** Focus on relationships with one another and the earth

RELATED BURNERS: (Same Tone) Star/LAMAT, Reed/BEN, Flint/ETZNAB, Night/AKBAL